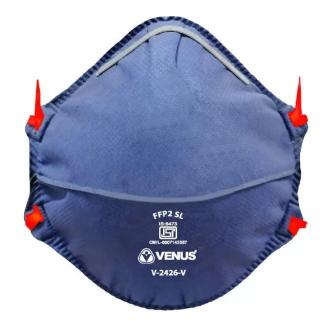

# Venus V-2426 SL-AC

Convex - Cup Seam Style

#### **VENUS V-2426 SL-AC**

**CLASS: FFP2 SL** 

Protection: Solid Dust/ Oil Mist

Nuisance Level of Odour Acid Gas < TLV

M.U.L.: Upto 12 x OEL

Full Foam Seal

| Item #    | Colour  | Elastic | Packaging         |
|-----------|---------|---------|-------------------|
| 110260801 | BLUE    | SEWN    | Pack of 10        |
| 140257301 | D. BLUE | SEWN    | Blister pack of 3 |

#### **Technical Specifications:**

Class: FFP2 SL

• Protection: Solid Dust / Oil Mist

Nuisance Level: Odour / Acid Gas < TLV</li>

• M.U.L: Up to 12 × OEL

Full Foam Seal

Colour: Blue, Dark Blue

Elastic: SEWN

### Features of Venus V-2426 SL-AC

- 1. Protection Against Solid Dust, Oil Mist & Acid Gas: Certified FFP2 SL for filtration against solid dust, oil mist, and nuisance levels of acid gas (< TLV).
- 2. **Full Foam Seal for Comfort & Secure** Fit: Full foam seal around the mask edges for a snug and comfortable fit.
- 3. Convex Cup Seam Style for a Secure Fit: Ergonomic convex cup seam design for a snug and stable fit.
- 4. Aluminum Nose Clip for Leak-Proof Fit: Adjustable aluminum nose clip for a custom fit.
- 5. Elastic Sewn Head Straps for Durability & Comfort: Strong sewn elastic head straps for secure fitting.